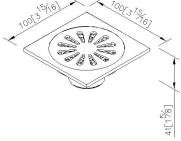

# **Plumbing Fittings**



Floor Drain 0303-61-79CP

### **INTRODUCTION:**

In order to meet requirements of the modern customer we designed the Floor Drain which combines functionality and the sense of beauty. The Embedded Floor Drain is a practical product and a piece of interior art at the same time.



## **DESCRIPTION:**

- 1.Brass of forging body meets JIS 3771 standard.
- 2. Premium metal construction for durability.
- 3. Justime finishes resist corrosion and tarnish.
- 4. Finish meets the standard of ASTM-SC2.
- 5.Material of Grid: Stainless Steel SUS304.
- 6.Drain core could prevent bugs, bad smells, and backflows.



unit: mm[inch]

## Certifictaion:

## **Fixing Kits:**

1.N/A

### AWARD: