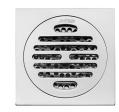

# **Plumbing Fittings**

Floor Drain 0303-62-79CP

### **DESCRIPTION:**

- 1.Brass of forging body meets JIS 3771 standard.
- 2. Premium metal construction for durability.
- 3. Justime finishes resist corrosion and tarnish.
- 4. Finish meets the standard of ASTM-SC2.
- 5.Material of Grid: Stainless Steel SUS304.
- 6.Drain core could prevent bugs, bad smells, and backflows.