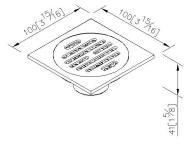

# **Plumbing Fittings**



Floor Drain 0303-62-79CP

### **INTRODUCTION:**

In order to meet requirements of the modern customer we designed the Floor Drain which combines functionality and the sense of beauty. The Embedded Floor Drain is a practical product and a piece of interior art at the same time.



### **DESCRIPTION:**

- 1.Brass of forging body meets JIS 3771 standard.
- 2. Premium metal construction for durability.
- 3. Justime finishes resist corrosion and tarnish.
- 4. Finish meets the standard of ASTM-SC2.
- 5.Material of Grid: Stainless Steel SUS304.
- 6.Drain core could prevent bugs, bad smells, and backflows.



unit:mm[inch]

### Certifictaion:

## Fixing Kits:

1.N/A

### AWARD: