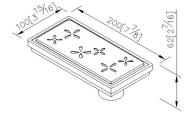

unit: mm[inch]

| C | е | rt | it | iC | ta | 10 | OI | 1 | • |
|---|---|----|----|----|----|----|----|---|---|
|   |   |    |    |    |    |    |    |   |   |