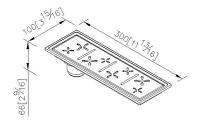

# **Plumbing Fittings**



Floor Drain 0305-07-79S1

### **INTRODUCTION:**

In order to meet requirements of the modern customer we designed the Floor Drain which combines functionality and the sense of beauty. The Embedded Floor Drain is a practical product and a piece of interior art at the same time.



## **DESCRIPTION:**

- 1.Stainless meets SUS304 standard.
- 2. Premium metal construction for durability.
- 3. Justime finishes resist corrosion and tarnish.
- 4. Material of Grid: Stainless Steel SUS304.
- 5. Drain core could prevent bugs, bad smells, and backflows.



unit:mm[inch]

# Certifictaion:

## **Fixing Kits:**

1.N/A

### AWARD: