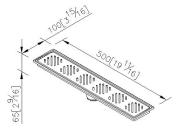

unit: mm[inch]

| C | е | rt | it | iC | ta | 10 | OI | 1 | • |
|---|---|----|----|----|----|----|----|---|---|
|   |   |    |    |    |    |    |    |   |   |