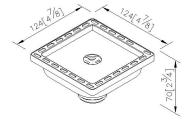

## **Plumbing Fittings**



Embedded Floor Drain 0306-10-79S1

### **INTRODUCTION:**

In order to meet requirements of the modern customer we designed the Floor Drain which combines functionality and the sense of beauty. The Embedded Floor Drain is a practical product and a piece of interior art at the same time.



### **DESCRIPTION:**

- 1.Stainless meets SUS304 standard.
- 2. Premium metal construction for durability.
- 3. Justime finishes resist corrosion and tarnish.
- 4. Material of Grid: Stainless Steel SUS304.
- 5. Drain core could prevent bugs, bad smells, and backflows.
- 6.Flow Rate of Drainage: 1.1 Liter/per second



unit: mm[inch]

## Certifictaion:

# Fixing Kits:

1.N/A

### AWARD: