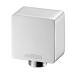

## Mark

Supply Elbow 0909-AD-22CP

## **INTRODUCTION:**

The square body has been designed with the smooth arc to soften the sharp angle and improve the comfortable sense.

## **DESCRIPTION:**

- 1.Brass of forging body meets JIS 3771 standard.
- 2. Premium metal construction for durability.
- 3. Justime finishes resist corrosion and tarnish.
- 4. Finish meets the standard of ASTM-SC2.
- 5.Thread: G 1/2.
- 6. Coordinates with other products in 6909 collection.