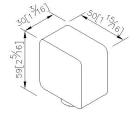

| Certifictaion: | unit: mm[ínch] |
|----------------|----------------|
|                |                |

| <b>Fixing</b> | Kits: |
|---------------|-------|
| NI/A          |       |