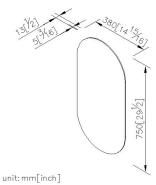

## **INTRODUCTION:**

Simple and elegant design of base brings the fashion into the bathroom space. Bathroom accessories present the artistic tension and show more marvelous beauty.

**DESCRIPTION:** 1.Mirror 750\*380\*5mm. 2.Explosion-proof membrane (made in Germany) over the entire backside, mirror fragments won't fall down when it gets broken. 3.With screw bag.