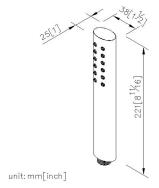

### **DESCRIPTION:**

- 1. Chrome plated finish passes salt spray test CASS 4 hours.
- 2.Confom 2.2 GPM max water flow rate.
- 3. The optional check valve and flow restrictor could be added into the handshower.
- 4. The mist spraying increases the confort when bathing.
- 5. Coordinates with other products in Charming collection.