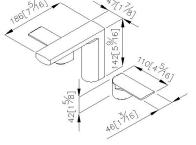

sands of years, the principal of behaviors and embodiment of Eastern philosophy.

Square and round of Arch 2 Basin Faucet present on the spout and handles design to display the perfect interpretation of ancient wisdom and modern style.

Handles have been designed with straight and curved lines which created the unsymmetrical vision to catch people's eyes, moreover, designer symmetrically arrange two handles on both sides of spout brings back the balanced and stable vibration.



#### **DESCRIPTION:**

- 1.Brass meets JIS 3771 standard.
- 2. Premium metal construction for durability.
- 3. Justime finishes resist corrosion and tarnish.
- 4. Finish meets the standard of ASTM-SC2.
- 5.Use lead-free copper material.
- 6.Thread: G 1/2.
- 7. Coordinates with other products in Arch 2 collection.



unit: mm[inch]

## Certifictaion:

#### **Fixing Kits:**

1.Mounting Bolt\*1 Rubber Washer\*1 Nut\*1 Bracket\*1

#### AWARD: