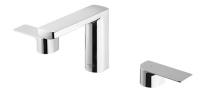

# Two-Handle Basin Faucet 5790-91-80CP

Square and round of Arch 2 Basin Faucet present on the spout and handles design to display the perfect interpretation of ancient wisdom and modern style.

Handles have been designed with straight and curved lines which created the unsymmetrical vision to catch people's eyes, moreover, designer symmetrically arrange two handles on both sides of spout brings back the balanced and stable vibration.