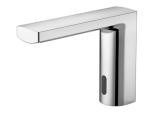

# Sensor Basin Faucet (Cold Only)(DC) 5790-S0-80CP

### **DESCRIPTION:**

- 1.Infrared Sensor Automatic Detection.
- 2. Safety Guard: Valve off if water flowing over 60sec.
- 3.Automatically detect the environment, adjust the sensor, and have anti-interference function.
- 4.Inner filter prevent the bloackage of sensor valve.
- 5. Power Source: Alkaline Battery AA x 4, DC6V(1.5V x 4).
- 6.Battery life test: about 300,000 alkaline batteries; about 100,000 carbon zinc batteries.
- 7.Flush Mode: Water start flowing if valid sening around 0.5sec~1.0sec.
- 8.Low power prompt: When battery power is low, red indicator light will be flashed for prompting battery replacement.
- 9. The faucet valve can stand the presure from 0.5 to 6 kgf/cm^2.