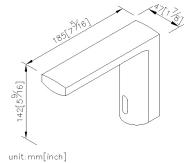

# Sensor Basin Faucet (Cold Only)(DC) 5790-S0-80CP

### **DESCRIPTION:**

- 1.Infrared Sensor Automatic Detection.
- 2. Safety Guard: Valve off if water flowing over 60sec.
- 3.Automatically detect the environment, adjust the sensor, and have anti-interference function.
- 4.Inner filter prevent the bloackage of sensor valve.
- 5. Power Source: Alkaline Battery AA x 4, DC6V(1.5V x 4).
- 6.Battery life test: about 300,000 alkaline batteries; about 100,000 carbon zinc batteries.
- 7.Flush Mode: Water start flowing if valid sening around 0.5sec~1.0sec.
- 8.Low power prompt: When battery power is low, red indicator light will be flashed for prompting battery replacement.
- 9. The faucet valve can stand the presure from 0.5 to 6 kgf/cm^2.