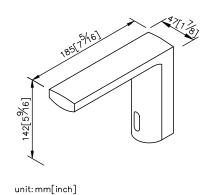

## Sensor Basin Faucet (Cold Only)(DC) 5790-S0-80CP

- 1.Infrared Sensor Automatic Detection.
- 2.Safety Guard: Valve off if water flowing over 60sec.
- 3.Automatically detect the environment, adjust the sensor, and have anti-interference function.
- 4.Inner filter prevent the bloackage of sensor valve.
- 5. Power Source: Alkaline Battery AA x 4, DC6V(1.5V x 4).
- 6.Battery life test: about 300,000 alkaline batteries; about 100,000 carbon zinc batteries.
- 7.Flush Mode: Water start flowing if valid sening around 0.5sec~1.0sec.
- 8.Low power prompt: When battery power is low, red indicator light will be flashed for prompting battery replacement.
- 9. The faucet valve can stand the presure from 0.5 to 6 kgf/cm^2.