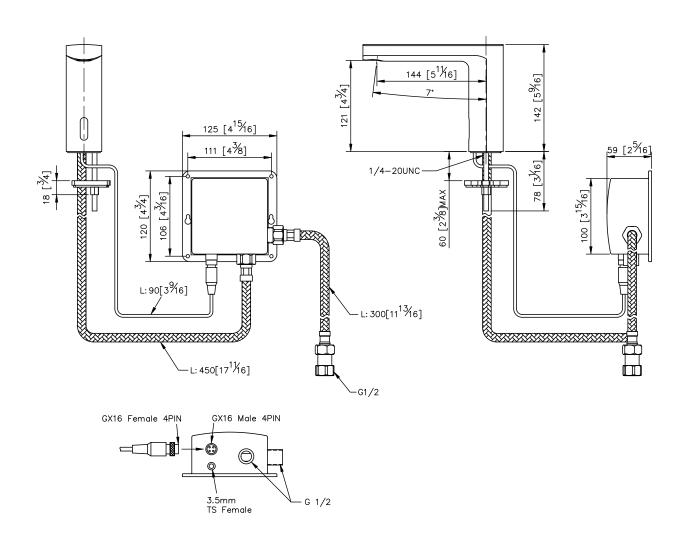

## Sensor Basin Faucet (Cold Only)(DC) 5790-S0-80CP

- 1.Infrared Sensor Automatic Detection.
- 2.Safety Guard: Valve off if water flowing over 60sec.
- 3.Automatically detect the environment, adjust the sensor, and have anti-interference function.
- 4.Inner filter prevent the bloackage of sensor valve.
- 5. Power Source: Alkaline Battery AA x 4, DC6V(1.5V x 4).
- 6.Battery life test: about 300,000 alkaline batteries; about 100,000 carbon zinc batteries.
- 7.Flush Mode: Water start flowing if valid sening around 0.5sec~1.0sec.
- 8.Low power prompt: When battery power is low, red indicator light will be flashed for prompting battery replacement.
- 9. The faucet valve can stand the presure from 0.5 to 6 kgf/cm^2.