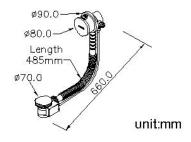

ub filler, drainage, and overflow in ONE design to replace complicated devices and make bathrooms be well-executed and easy to maintain.

#### **DESCRIPTION:**

- 1.Lifespan test of valve has passed 390,000 times which is better than 250,000 times from ASME A112.18.1-2005/CSA B125.1-05 standard.
- 2. Chrome plated finish meets the standard of ASTM-SC2.
- 3. Material of handle meets JIS 3771 standard.
- 4.Mix water flow rate is more than 30L/per minute under 2 kgf/cm2 water pressure.
- 5.Use stainless steel 304 material for wire-line to increase the durability.
- 6.Use PPO (Polyphenylene Oxide) as the main material of mixer body
- 7.For making the water outlet be perfect waterfall-shaped, design team chose the sector-shaped rubber with PPO material protects the rubber from out of shape.





## Certifictaion:

#### **Fixing Kits:**

1.

#### AWARD: