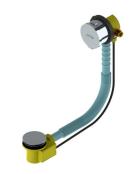

htub filler, drainage, and overflow in ONE design to replace complicated devices and make bathrooms be well-executed and easy to maintain.

#### **DESCRIPTION:**

- 1.Lifespan test of valve has passed 390,000 times which is better than 250,000 times from ASME A112.18.1-2005/CSA B125.1-05 standard.
- 2. Chrome plated finish meets the standard of ASTM-SC2.
- 3. Material of handle meets JIS 3771 standard.
- 4.Mix water flow rate is more than 30L/per minute under 2 kgf/cm2 water pressure.
- 5.Use stainless steel 304 material for wire-line to increase the durability.
- 6.Use PPO (Polyphenylene Oxide) as the main material of mixer body
- 7.For making the water outlet be perfect waterfall-shaped, design team chose the sector-shaped rubber with PPO material protects the rubber from out of shape.





## Certifictaion:

#### **Fixing Kits:**

1.

#### AWARD: