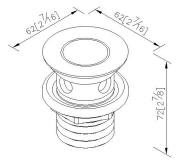

unit:mm[inch]

**DESCRIPTION:** 

1.Brass of forging body meets JIS 3771 standard. 2.Premium metal construction for durability.

3.Justime finishes resist corrosion and tarnish.

4. Finish meets the standard of ASTM-SC2.