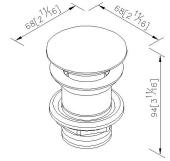

## Push-Button Drain 6242-CA-83CP

## **INTRODUCTION:**

Push-Button drain could help you with forgetting putting the traditional style drain. Just need to press the drain slightly and the drain will cover the tube. So that you could avoid the insects from the tube. The hole item is made by brass, it is easy to install and clean.

## **DESCRIPTION:**

- Material of forging body meets JIS 3771 standard.
  Premium metal construction for durability.
  Justime finishes resist corrosion and tarnish.
- 4.Finish meets the standard of ASTM-SC2.