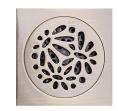

### **INTRODUCTION:**

For solving the drainage problem caused by the core and body height, JUSTIME Design Team decreased height of body and core for getting more space of drainage and increasing the draining flow rate. Core of Floor Drain has been designed to close and seal when there is no water drain out, and it could also stop bugs and bad smell come out from the drain pipe. Floor drain has combined with 127 holes stainless steel filter to prevent obstruction, keep the smooth function of drainage and also increase the lifespan time of core.

### **DESCRIPTION:**

- 1. Material: Brass.
- 2. Material of Grid: Stainless Steel SUS304.
- 3.Fit for GB/T 27710-2011 standard, drainage rate?9.6L/min.
- 4. Drain core could prevent bugs, bad smells, and backflows.
- 5.Material of Drain Core: ABS.