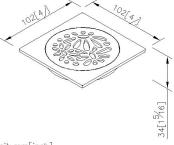

INTRODUCTION:**

For solving the drainage problem caused by the core and body height, JUSTIME Design Team decreased height of body and core for getting more space of drainage and increasing the draining flow rate. Core of Floor Drain has been designed to close and seal when there is no water drain out, and it could also stop bugs and bad smell come out from the drain pipe. Floor drain has combined with 127 holes stainless steel filter to prevent obstruction, keep the smooth function of drainage and also increase the lifespan time of core.





### **DESCRIPTION:**

- 1. Material: Brass.
- 2. Material of Grid: Stainless Steel SUS304.
- 3.Fit for GB/T 27710-2011 standard, drainage rate?9.6L/min.
- 4. Drain core could prevent bugs, bad smells, and backflows.
- 5.Material of Drain Core: ABS.



unit:mm[inch]

# Certifictaion:

## **Fixing Kits:**

1.N/A

### AWARD: