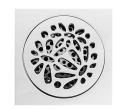

## **DESCRIPTION:**

- 1.Brass of forging body meets JIS 3771 standard.
- 2. Premium metal construction for durability.
- 3. Justime finishes resist corrosion and tarnish.
- 4. Finish meets the standard of ASTM-SC2.
- 5. Material of Grid: Stainless Steel SUS304.
- 6.Drain core could prevent bugs, bad smells, and backflows.
- 7.Material of Drain Core: ABS.