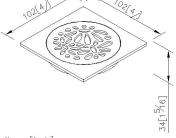

reased height of body and core for getting more space of drainage and increasing the draining flow rate. Core of Floor Drain has been designed to close and seal when there is no water drain out, and it could also stop bugs and bad smell come out from the drain pipe. Floor drain has combined with 127 holes stainless steel filter to prevent obstruction, keep the smooth function of drainage and also increase the lifespan time of core.





## **DESCRIPTION:**

- 1.Brass of forging body meets JIS 3771 standard.
- 2. Premium metal construction for durability.
- 3. Justime finishes resist corrosion and tarnish.
- 4. Finish meets the standard of ASTM-SC2.
- 5. Material of Grid: Stainless Steel SUS304.
- 6.Drain core could prevent bugs, bad smells, and backflows.
- 7.Material of Drain Core: ABS.



unit:mm[inch]

## Certifictaion:

# **Fixing Kits:**

1.N/A

### AWARD: