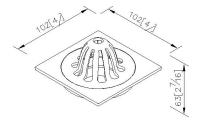

## **PlumbingFittings**



Roof Floor Drain 6310-AS-80CP

## **INTRODUCTION:**

The convex floor drain is designed for outdoor roofs and balconies. Can be used to the top floor garden, balcony turf or wooden stack, different design you preferring. The upper cover with different from ordinary holes can keep the smooth function of drainage and easy to clean. The cassette design of cover and base reducing the shedding situation.



## **DESCRIPTION:**

- 1.Brass of forging body meets JIS 3771 standard.
- 2. Premium metal construction for durability.
- 3. Justime finishes resist corrosion and tarnish.
- 4. Finish meets the standard of ASTM-SC2.
- 5. Material of Grid: Stainless Steel SUS304.



unit: mm[inch]

Certifictaion:

Fixing Kits: 1.N/A

AWARD: