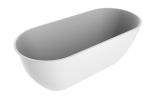

# Bathtub 6360-M2-8000

## **DESCRIPTION:**

The inner 32 degrees tilt of Mark Artificial Bathtub provides the most comfortable lying posture for users to enjoy a relaxing bath time; 45 slices of artificial stone create a not only safe, but also elegant anti-slip design.