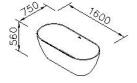

# Bathtub 6360-M2-8000

### **INTRODUCTION:**

Mark Artificial Bathtub has been made by artificial stone material with vacuum pressurized process and integrated shape design to make the bathtub be non-pore and easy to maintain. The material could against the corrosion of kinds of dirt, it is easy to clean with wet cloth and few diluted alkaline cleaner, or use the scrubber to remove the scratches if necessary.



## **DESCRIPTION:**

The inner 32 degrees tilt of Mark Artificial Bathtub provides the most comfortable lying posture for users to enjoy a relaxing bath time; 45 slices of artificial stone create a not only safe, but also elegant anti-slip design.



unit:mm

# **Fixing Kits:**

1.

### AWARD: