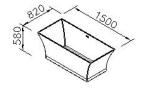

unit:mm

| C | е | rt | ī | ti | C | ta  | I  | 0 | n | ľ |
|---|---|----|---|----|---|-----|----|---|---|---|
| • | • | •  | • | •  | • | ••• | •• | • | • | ' |