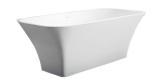

### **DESCRIPTION:**

The inner 32 degrees tilt of Mark Artificial Bathtub provides the most comfortable lying posture for users to enjoy a relaxing bath time; 45 slices of artificial stone create a not only safe, but also elegant anti-slip design.