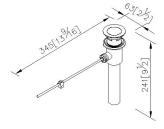

## **Plumbing Fittings**



Pop-Up Drain 6502-A1-80CP

### **INTRODUCTION:**

Just need to press the drain handle slightly and the drain will cover the tube. So that you could avoid the insects from the tube. The hole item is made by brass, it is easy to install and clean.



### **DESCRIPTION:**

- 1.Brass of forging body meets JIS 3771 standard
- 2. Premium metal construction for durability
- 3. Justime finishes resist corrosion and tarnish
- 4. Finish meets the standard of ASTM-SC2
- 5.Material of brass tube meets JIS C2700 standard



unit:mm[inch]

### Certifictaion:

# **Fixing Kits:**

1.N/A

### AWARD: