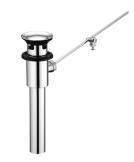

### **INTRODUCTION:**

Just need to press the drain handle slightly and the drain will cover the tube. So that you could avoid the insects from the tube. The hole item is made by brass, it is easy to install and clean.

### **DESCRIPTION:**

- 1.Brass of forging body meets JIS 3771 standard
- 2. Premium metal construction for durability
- 3. Justime finishes resist corrosion and tarnish
- 4. Finish meets the standard of ASTM-SC2
- 5.Material of brass tube meets JIS C2700 standard