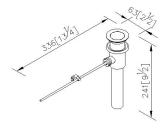

unit:mm[inch]

| Certifictaion | : |
|---------------|---|
|               |   |