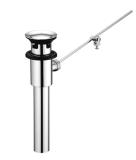

## **Plumbing Fittings**

Pop-Up Drain 6502-N1-80CP

## **INTRODUCTION:**

Just need to press the drain handle slightly and the drain will cover the tube. So that you could avoid the insects from the tube. The hole item is made by brass, it is easy to install and clean.

## **DESCRIPTION:**

- 1.Brass of forging body meets JIS 3771 standard.
- 2. Premium metal construction for durability.
- 3. Justime finishes resist corrosion and tarnish.
- 4. Finish meets the standard of ASTM-SC2.
- 5.Material of brass tube meets JIS C2700 standard.