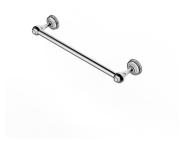

# Classik

Towel Bar 6703-11-80CP

### **INTRODUCTION:**

Create a sophisticated look with the Classik collection. Inspired by timeless & classic concepts, Classik allows you to coordinate faucets, showers and finishes to explore your own design ideas. This 300mm towel bar combines vintage design with quality craftmanship to enhance the beauty in your bathing space.