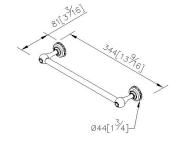

# Classik



Towel Bar 6703-11-80CP

### **INTRODUCTION:**

Create a sophisticated look with the Classik collection. Inspired by timeless & classic concepts, Classik allows you to coordinate faucets, showers and finishes to explore your own design ideas. This 300mm towel bar combines vintage design with quality craftmanship to enhance the beauty in your bathing space.



### **DESCRIPTION:**

- 1.Brass of forging body meets JIS 3771 standard
- 2. Premium metal construction for durability
- 3. Justime finishes resist corrosion and tarnish
- 4. Finish meets the standard of ASTM-SC2
- 5.Maximum loading of 4kg f
- 6. Equipped with stainless steel screws for secure installation
- 7. Coordinates with other products in Classik collection



unit: mm[inch]

# Certifictaion:

# **Fixing Kits:**

1.SUS 304 Stainless Steel Screws\*4
Plastic Anchors\*4
Material of Wall Mount Bracket: Plastic\*1

### AWARD: