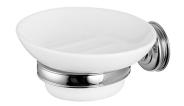

# Classik

Soap Dish 6703-20-80CP

#### **INTRODUCTION:**

Create a sophisticated look with the Classik collection. Inspired by timeless & classic concepts, Classik allows you to coordinate faucets, showers and finishes to explore your own design ideas. This soap dish combines vintage design with quality craftmanship to enhance the beauty in your bathing space.

### **DESCRIPTION:**

- 1.Brass of forging body meets JIS 3604 standard
- 2. Premium metal construction for durability
- 3. Justime finishes resist corrosion and tarnish
- 4. Finish meets the standard of ASTM-SC2
- 5. Correctly installed product's loading is 2 kg f
- 6. Equipped with stainless steel screws for secure installation
- 7. Coordinates with other products in Classik collection