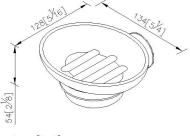

# Classik



Soap Dish 6703-20-80CP

#### **INTRODUCTION:**

Create a sophisticated look with the Classik collection. Inspired by timeless & classic concepts, Classik allows you to coordinate faucets, showers and finishes to explore your own design ideas. This soap dish combines vintage design with quality craftmanship to enhance the beauty in your bathing space.



### **DESCRIPTION:**

- 1.Brass of forging body meets JIS 3604 standard
- 2. Premium metal construction for durability
- 3. Justime finishes resist corrosion and tarnish
- 4. Finish meets the standard of ASTM-SC2
- 5. Correctly installed product's loading is 2 kg f
- 6. Equipped with stainless steel screws for secure installation
- 7. Coordinates with other products in Classik collection



unit: mm[inch]

# Certifictaion:

# **Fixing Kits:**

1.SUS 304 Stainless Steel Screws\*2 Plastic Anchors\*2 Material of Wall Mount Bracket: Plastic\*1

### AWARD: