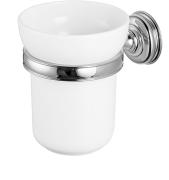

## Tumbler Holder 6703-30-80CP

## **DESCRIPTION:**

- 1.Brass of forging body meets JIS 3604 standard
- 2. Premium metal construction for durability
- 3. Justime finishes resist corrosion and tarnish
- 4. Finish meets the standard of ASTM-SC2
- 5.Correctly installed product's loading is 2 kg f
- 6.Porcelain tumbler
- 7. Coordinates with other products in Classik collection