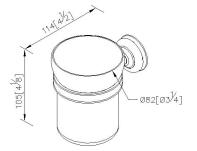

## **Certifictaion:**

Fixing Kits:

Plastic Anchors\*2

1.SUS 304 Stainless Steel Screws\*2

Material of Wall Mount Bracket: Plastic\*1

AWARD:

unit:mm[inch]