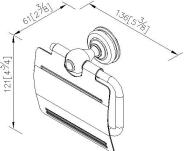

## Toilet Tissue Holder W/Lid 6703-41-80CP

## **Certifictaion:**

Fixing Kits: 1.SUS 304 Stainless Steel Screws\*2 Plastic Anchors\*2 Material of Wall Mount Bracket: Plastic\*1

AWARD:

unit:mm[inch]