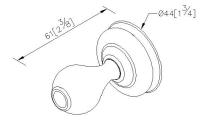

# Classik



Robe Hook 6703-50-80CP

### **INTRODUCTION:**

Create a sophisticated look with the Classik collection. Inspired by timeless & classic concepts, Classik allows you to coordinate faucets, showers and finishes to explore your own design ideas. This robe hook combines vintage design with quality craftmanship to enhance the beauty in your bathing space.



### **DESCRIPTION:**

- 1.Brass of forging body meets JIS 3604 standard
- 2. Premium metal construction for durability
- 3. Justime finishes resist corrosion and tarnish
- 4. Finish meets the standard of ASTM-SC2
- 5. Correctly installed product's loading is 5 kg f
- 6. Equipped with stainless steel screws for secure installation
- 7. Coordinates with other products in Classik collection



unit: mm[inch]

# Certifictaion:

# **Fixing Kits:**

1.SUS 304 Stainless Steel Screws\*2 Plastic Anchors\*2 Material of Wall Mount Bracket: Plastic\*1

### AWARD: