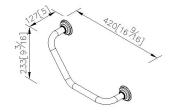

# Classik



Angle Grab Bar 6703-58-80CP

#### **INTRODUCTION:**

Create a sophisticated look with the Classik collection. Inspired by timeless & classic concepts, Classik allows you to coordinate faucets, showers and finishes to explore your own design ideas. This angle grab bar combines vintage design with quality craftmanship to enhance the beauty in your bathing space.



### **DESCRIPTION:**

- 1.Brass of forging body meets JIS 3604 standard.
- 2. Premium metal construction for durability.
- 3. Justime finishes resist corrosion and tarnish.
- 4. Finish meets the standard of ASTM-SC2.
- 5. Correctly installed product's loading is 120 kg f.
- 6. Equipped with stainless steel screws for secure installation.
- 7. Coordinates with other products in Classik collection.



unit:mm[inch]

# Certifictaion:

# **Fixing Kits:**

1.SUS 304 Stainless Steel Screws\*8 Plastic Anchors\*8

### AWARD: