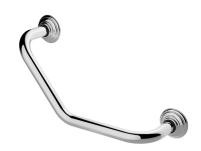

# Classik

Angle Grab Bar 6703-58-80CP

#### **INTRODUCTION:**

Create a sophisticated look with the Classik collection. Inspired by timeless & classic concepts, Classik allows you to coordinate faucets, showers and finishes to explore your own design ideas. This angle grab bar combines vintage design with quality craftmanship to enhance the beauty in your bathing space.

### **DESCRIPTION:**

- 1.Brass of forging body meets JIS 3604 standard.
- 2. Premium metal construction for durability.
- 3. Justime finishes resist corrosion and tarnish.
- 4. Finish meets the standard of ASTM-SC2.
- 5. Correctly installed product's loading is 120 kg f.
- 6. Equipped with stainless steel screws for secure installation.
- 7. Coordinates with other products in Classik collection.