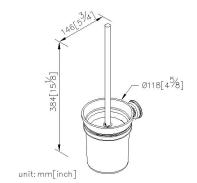

# Classik

Toilet Brush Holder 6703-80-80CP

### **DESCRIPTION:**

- 1.Brass of forging body meets JIS 3604 standard
- 2. Premium metal construction for durability
- 3. Justime finishes resist corrosion and tarnish
- 4. Finish meets the standard of ASTM-SC2
- 5. Correctly installed product's loading is 2 kg f
- 6.Porcelain brush holder
- 7. Coordinates with other products in Classik collection