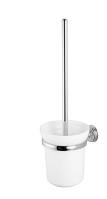

# Classik

Toilet Brush Holder 6703-80-80CP

#### **INTRODUCTION:**

Create a sophisticated look with the Classik collection. Inspired by timeless & classic concepts, Classik allows you to coordinate faucets, showers and finishes to explore your own design ideas. This toilet brush holder combines vintage design with quality craftmanship to enhance the beauty in your bathing space.

### **DESCRIPTION:**

- 1.Brass of forging body meets JIS 3604 standard
- 2. Premium metal construction for durability
- 3. Justime finishes resist corrosion and tarnish
- 4. Finish meets the standard of ASTM-SC2
- 5. Correctly installed product's loading is 2 kg f
- 6.Porcelain brush holder
- 7. Coordinates with other products in Classik collection