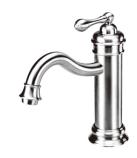

# Classik

Basin Faucet 6703-90-80CP

#### **INTRODUCTION:**

Classik Series Faucets created the classic style across generations with precise design and modern technologies for satisfying the fine art request of present generation.

unit:mm

### **DESCRIPTION:**

- 1.Brass of forging body meets JIS C2700 standard
- 2. Premium metal construction for durability
- 3. Justime finishes resist corrosion and tarnish
- 4. Finish meets the standard of ASTM-SC2
- 5.Hose with SANTOPRENE tube (meets NSF approval) can stand for 10Kg/cm2 water pressure and 120°C heat
- 6.Water flow rate: 2.2GPM max
- 7. Coordinates with other products in Classik collection