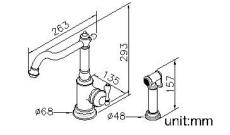

# Kitchen Faucet With Sprayer 6703-96-82CP

## **DESCRIPTION:**

- 1.Brass of sand-casting body meets ISO CuZn40Pb standard
- 2. Premium metal construction for durability
- 3. Justime finishes resist corrosion and tarnish
- 4. Finish meets the standard of ASTM-SC2
- 5.Stainless steel braided hose with SANTOPRENE tube (meets NSF approval), can stand15Kg/cm2 water pressure and 120°C heat
- 6.Aerator with removable flow restrictor (2.2 GPM max.), end-user can take off it for larger water flow if necessary
- 7. The optional check valve and flow restrictor could be added into the sprayer
- 8. Coordinates with other products in Classik collection