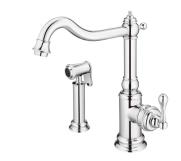

# Kitchen Faucet With Sprayer 6703-96-82CP

## **DESCRIPTION:**

- 1.Brass of sand-casting body meets ISO CuZn40Pb standard
- 2. Premium metal construction for durability
- 3. Justime finishes resist corrosion and tarnish
- 4. Finish meets the standard of ASTM-SC2
- 5.Stainless steel braided hose with SANTOPRENE tube (meets NSF approval), can stand15Kg/cm2 water pressure and 120°C heat
- 6.Aerator with removable flow restrictor (2.2 GPM max.), end-user can take off it for larger water flow if necessary
- 7. The optional check valve and flow restrictor could be added into the sprayer
- 8. Coordinates with other products in Classik collection