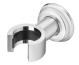

## Classik



Shower Holder 6703-9C-80CP

## **INTRODUCTION:**

Classik Series Faucets created the classic style across generations with precise design and modern technologies for satisfying the fine art request of present generation.



## **DESCRIPTION:**

- 1.Brass of forging body meets JIS 3771 standard.
- 2. Premium metal construction for durability.
- 3. Justime finishes resist corrosion and tarnish.
- 4. Finish meets the standard of ASTM-SC2.
- 5. Coordinates with other products in Classik collection.



Certifictaion: unit: mm[inch]

## **Fixing Kits:**

SUS 304 Stainless Steel Screws\*2 Hex Key2.5mm\*1 Plastic Anchors\*2

AWARD: