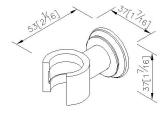

## Classik



Shower Holder 6703-9C-80CP

## **INTRODUCTION:**

Classik Series Faucets created the classic style across generations with precise design and modern technologies for satisfying the fine art request of present generation.



## **DESCRIPTION:**

- 1.Brass of forging body meets JIS 3771 standard.
- 2. Premium metal construction for durability.
- 3. Justime finishes resist corrosion and tarnish.
- 4. Finish meets the standard of ASTM-SC2.
- 5. Coordinates with other products in Classik collection.



Certifictaion: unit: mm[inch]

## **Fixing Kits:**

SUS 304 Stainless Steel Screws\*2 Hex Key2.5mm\*1 Plastic Anchors\*2

AWARD: