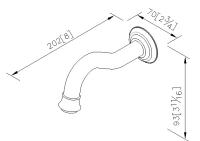

## Tub Spout 6703-9W-80CP

## **INTRODUCTION:**

Classik Series Faucets created the classic style across generations with precise design and modern technologies for satisfying the fine art request of present generation.





**DESCRIPTION:** 

- 1.Brass of forging body meets JIS 3771 standard.
- 2. Premium metal construction for durability.
- 3.Justime finishes resist corrosion and tarnish.
- 4. Finish meets the standard of ASTM-SC2.
- 5. The available distance between two centers of wall water-outlet is 122mm to 178mm.
- 6.With R 1/2 to water supply wall outlet.
- 7. Coordinates with other products in Classik collection.

**Certifictaion:** 

Fixing Kits: 1.N/A

AWARD:

unit:mm[inch]