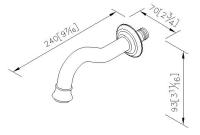

unit: mm[inch]

## **DESCRIPTION:**

- 1.Brass of forging body meets JIS 3771 standard.
- 2. Premium metal construction for durability.
- 3. Justime finishes resist corrosion and tarnish.
- 4. Finish meets the standard of ASTM-SC2.
- 5. The available distance between two centers of wall water-outlet is 122mm to 178mm.
- 6. With R 1/2 to water supply wall outlet.
- 7. Coordinates with other products in Classik collection.