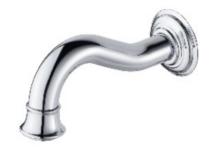

## Classik

Tub Spout 6703-9W-85CP

## **DESCRIPTION:**

- 1.Brass of forging body meets JIS 3771 standard.
- 2. Premium metal construction for durability.
- 3. Justime finishes resist corrosion and tarnish.
- 4. Finish meets the standard of ASTM-SC2.
- 5. The available distance between two centers of wall water-outlet is 122mm to 178mm.
- 6. With R 1/2 to water supply wall outlet.
- 7. Coordinates with other products in Classik collection.