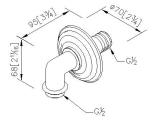

## Classik

Supply Elbow 6703-AD-80CP

| Certifictaion: | unit: mm[inch] |
|----------------|----------------|
|----------------|----------------|

Fixing Kits:

**AWARD**: