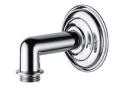

## Classik

Supply Elbow 6703-AD-80CP

## **DESCRIPTION:**

- 1.Brass of forging body meets JIS 3771 standard.
- 2. Premium metal construction for durability.
- 3. Justime finishes resist corrosion and tarnish.
- 4. Finish meets the standard of ASTM-SC2.
- 5.Thread: G 1/2.
- 6. Coordinates with other products in Classik collection.