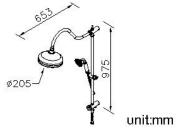

# Multiple Shower Tube 6703-BR-82CP

#### **DESCRIPTION:**

- 1. The swiveling shower arm could be adjusted for the different spray position within available range.
- 2.Hose with SANTOPRENE tube (meets NSF approval) can stand for 10 Kg/cm2 water pressure and 120 ¢J heat.
- 3.Material: Brass
- 4. Material of shower tube meets JIS C2700 standard.
- 5.Brass with chrome-plated; SC2 standard of ASTM for 5 years guarantee; pass 96 hours Salt Spray Test.
- 6. Adjustable angle of the shower head.