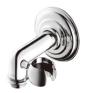

## Hand Shower Holder W/Supply Elbow 6703-DC-80CP

## **DESCRIPTION:**

- 1.Brass of forging body meets JIS 3604 standard.
- 2. Premium metal construction for durability.
- 3.Justime finishes resist corrosion and tarnish.
- 4. Finish meets the standard of ASTM-SC2.

5.Thread: G 1/2.

6.Coordinates with other products in Classik collection.

unit:mm[inch]

**Certifictaion:** 

Fixing Kits:

AWARD: