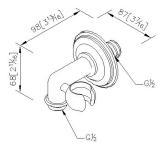

## Hand Shower Holder W/Supply Elbow 6703-DC-80CP

5.Thread: G 1/2.

6.Coordinates with other products in Classik collection.

unit:mm[inch]

**Certifictaion:** 

Fixing Kits:

AWARD: