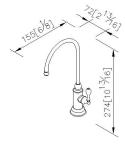

CTION:**

Classik Series Drinking Faucets created the classic style across generations with precise design and modern technologies. The elegant shapes and graceful details remove the complication of traditional classic style, but keep the artistic attainments. Combine with modern technologies, Classik Series Drinking Faucets could satisfy the fine art request of present generation.



#### **DESCRIPTION:**

- 1.Brass of forging body meets JIS 3604 standard.
- 2. Premium metal construction for durability.
- 3. Justime finishes resist corrosion and tarnish.
- 4. Finish meets the standard of ASTM-SC2.
- 5. Water flow rate: over 4920 c.c./per minute(under 50PSI).
- 6. Fitting for all kind of R/O reverse osmosis water drinking systems.
- 7. Coordinates with other products in Ether collection.



**Certifictaion:** unit:mm[inch]



### **Fixing Kits:**

Drinking Tap Fixing Kits 1:(Rubber Gasket\*1,Rubber Washer\*1,Steel Washer\*1,Lock Washer\*1,Lock Nut\*1,Cone Washer\*1,Eyelet\*1,Compression Nut\*1)

#### AWARD: