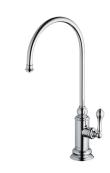

# Water Drinking Faucet 6703-G0-80CP

#### **INTRODUCTION:**

Classik Series Drinking Faucets created the classic style across generations with precise design and modern technologies. The elegant shapes and graceful details remove the complication of traditional classic style, but keep the artistic attainments. Combine with modern technologies, Classik Series Drinking Faucets could satisfy the fine art request of present generation.

#### **DESCRIPTION:**

- 1.Brass of forging body meets JIS 3604 standard.
- 2. Premium metal construction for durability.
- 3. Justime finishes resist corrosion and tarnish.
- 4. Finish meets the standard of ASTM-SC2.
- 5. Water flow rate: over 4920 c.c./per minute(under 50PSI).
- 6. Fitting for all kind of R/O reverse osmosis water drinking systems.
- 7. Coordinates with other products in Ether collection.