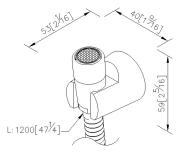

## Sprayer W/Hose & Holder 6757-9G-81CP

## **INTRODUCTION:**

This series has a nice cylindrical body design, which shows a balanced and symmetrical beauty. A simple shape of the handle shows the generous and tidy appearance. Overall mix was designed to create a noble and harmonious visual experience.





unit:mm[inch]

## **DESCRIPTION:**

- 1.Brass of forging body meets JIS 3604 standard.
- 2. Premium metal construction for durability.
- 3.Justime finishes resist corrosion and tarnish.
- 4. Finish meets the standard of ASTM-SC2.
- 5. Coordinates with other products in Candle collection.

**Certifictaion:** 

Fixing Kits: 1.N/A

AWARD: