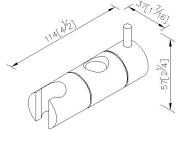

### **DESCRIPTION:**

- 1. Premium platics meterial construction for durability.
- 2. Justime finishes resist corrosion and tarnish.
- 3. Finish meets the standard of ASTM-SC2.

unit:mm[inch]