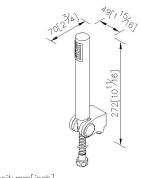

# Hand Shower 6759-9S-82CP

#### **INTRODUCTION:**

The simple and generous design without unnecessary lines to increase the fashion style on the showeroom. The special material of the handle has the speciality of skidproof and is easy to use. The Single-Handle Concealed Valve not only save space in the shower-room but also increase aesthetic feeing to environment.



### **DESCRIPTION:**

- 1. Open the black plastic cover and loose the screw to clean the outlet.
- 2.Brass with Chrome plated, meet ASTM-SC2 standard, 5 years guarantee.
- 3. Stainless steel braided hose with SANTOPRENE tube (meets NSF approval), can be stood 15Kg/cm2 water pressure and 120°C heat.
- 4. Adjustable angle of the bracket



unit: mm[inch]

## Certifictaion:

### **Fixing Kits:**

#### AWARD: