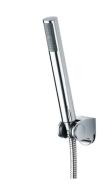

# Hand Shower 6759-9S-82CP

#### **INTRODUCTION:**

The simple and generous design without unnecessary lines to increase the fashion style on the showeroom. The special material of the handle has the speciality of skidproof and is easy to use. The Single-Handle Concealed Valve not only save space in the shower-room but also increase aesthetic feeing to environment.

### **DESCRIPTION:**

- 1. Open the black plastic cover and loose the screw to clean the outlet.
- 2.Brass with Chrome plated, meet ASTM-SC2 standard, 5 years guarantee.
- 3. Stainless steel braided hose with SANTOPRENE tube (meets NSF approval), can be stood 15Kg/cm2 water pressure and 120°C heat.
- 4. Adjustable angle of the bracket