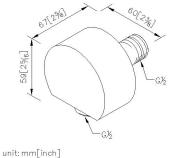

## Supply Elbow W/5cm Nipple 6759-AD-80CP

## **DESCRIPTION:**

- 1.Brass of forging body meets JIS 3771 standard.
- 2. Premium metal construction for durability.
- 3. Justime finishes resist corrosion and tarnish.
- 4. Finish meets the standard of ASTM-SC2.
- 5.Thread: G 1/2.