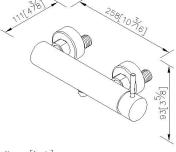

### **DESCRIPTION:**

- 1.Brass of casting body meets ISO CuZn40Pb standard.
- 2. Premium metal construction for durability.
- 3. Justime finishes resist corrosion and tarnish.
- 4. Finish meets the standard of ASTM-SC2.
- 5. The available distance between two centers of wall water-outlet is 122mm to 178mm.
- 6. With R 1/2 to water supply wall outlet.
- 7. Coordinates with other products in Pan1 collection.

| Certifictaion: | unit: mm[inch |
|----------------|---------------|
|                |               |