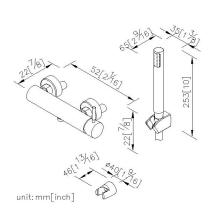

5. The available distance between two centers of wall water-outlet is 122mm to 178mm.

6.Elastic shower hose can be extended from 1.5 meter to 2 meter and stand 15Kg/cm2 water pressure.

7. Coordinates with other products in Pan1 collection.