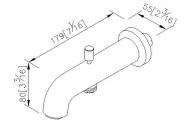

# Tub Spout W/Diverter & Pipe Nipple 6765-9V-81CP

#### **INTRODUCTION:**

The simple and generous design without unnecessary lines not only increase the fashion style but also increase aesthetic feeing to environment.



### **DESCRIPTION:**

- 1.Brass of forging body meets JIS 3604 standard.
- 2. Premium metal construction for durability.
- 3. Justime finishes resist corrosion and tarnish.
- 4. Finish meets the standard of ASTM-SC2.
- 5. Easy-pull diverter for changing water stream flow.
- 6.Thread: G 1/2.



unit: mm[inch]

## Certifictaion:

## **Fixing Kits:**

1.Hex Key 1/8" \*1 Set Screw\*1

## **AWARD:**