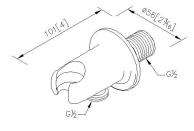

#### **DESCRIPTION:**

- 1.Brass of forging body meets JIS 3771 standard.
- 2. Premium metal construction for durability.
- 3. Justime finishes resist corrosion and tarnish.
- 4. Finish meets the standard of ASTM-SC2.
- 5.Thread: G 1/2.

| Certifictaion: | unit: mm[inch] |
|----------------|----------------|
|----------------|----------------|

| <b>Fixing</b> | Kits |
|---------------|------|
| NI/A          |      |