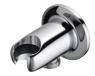

# Hand Shower Holder W/Supply Elbow 6765-DC-81CP

#### **INTRODUCTION:**

The simple and generous design without unnecessary lines not only increase the fashion style but also increase aesthetic feeing to environment.

#### **DESCRIPTION:**

- 1.Brass of forging body meets JIS 3771 standard.
- 2. Premium metal construction for durability.
- 3. Justime finishes resist corrosion and tarnish.
- 4. Finish meets the standard of ASTM-SC2.
- 5.Thread: G 1/2.