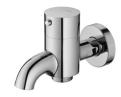

# Pan 1

Two-Way Bib Tap 6765-L3-80CP

#### **DESCRIPTION:**

- 1. The connecting thread of main body is G 1/2. It could go with other fittings, and a small space worth a lot.
- 2. Water flow could be diverted to 2 water outlets (Main outlet and bottom outlet).
- 3. Chrome plated finish meets the standard of ASTM-SC2.
- 4. Material of sand-casting body meets ISO CuZn40Pb standard.
- 5. Material of faceplate is stainless steel SUS 304.
- 6. With G 1/2 to water supply wall outlet
- 7.Past 500,000 times lifespan test.