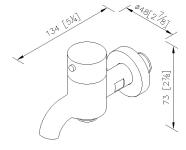

ppearance, but also on the combination of functionality and convenience. And how to make the combination is one of the most important issues for both designers and customers. The combination will make it easier to match product with other room types. It also can increases the room space and aesthetic perception.



#### **DESCRIPTION:**

- 1. The connecting thread of main body is G 1/2. It could go with other fittings, and a small space worth a lot.
- 2. Water flow could be diverted to 2 water outlets (Main outlet and bottom outlet).
- 3. Chrome plated finish meets the standard of ASTM-SC2.
- 4. Material of sand-casting body meets ISO CuZn40Pb standard.
- 5. Material of faceplate is stainless steel SUS 304.
- 6. With G 1/2 to water supply wall outlet
- 7.Past 500,000 times lifespan test.



unit:mm[inch]

# Certifictaion:

# **Fixing Kits:**

1.N/A

## AWARD: