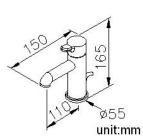

# Basin Faucet 6766-90-81CP

## **DESCRIPTION:**

- 1.Brass of casting body meets ISO CuZn40Pb standard.
- 2. Premium metal construction for durability.
- 3.Justime finishes resist corrosion and tarnish.
- 4. Finish meets the standard of ASTM-SC2.
- 5.Lift Rod can be used with drain switch.
- 6.Stainless steel braided hose with M10 x 1.0mm (Male thread connect to faucet body) and
- $1/2"\mbox{-}14\mbox{NPSM}$  (Female thread connect to water supply system).