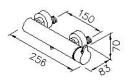

## DESCRIPTION:

- 1.Brasss of sand-casting body meets ISO CuZn40Pb standard
- 2.Premium metal construction for durability
- 3. Justime finishes resist corrosion and tarnish
- 4. Finish meets the standard of ASTM-SC2
- 5. The available distance between two centers of wall water-outlet is 122mm to 178mm

6.With R 1/2 to water supply wall outlet

**Certifictaion:** 

Fixing Kits:

AWARD:

unit:mm