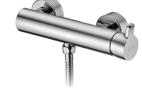

## Shower Faucet 6766-93-80CP

## **INTRODUCTION:**

Sucking thumb is a relieved behavior for baby. When parents watch the sleeping faces of babies, they always feel satisfied and consoling those are unique feelings only for parents. Inspired the shape of thumb as main idea of handle to indicate children are always the sweetest responsibility of folks.

## DESCRIPTION:

- 1.Brasss of sand-casting body meets ISO CuZn40Pb standard
- 2.Premium metal construction for durability
- 3. Justime finishes resist corrosion and tarnish
- 4. Finish meets the standard of ASTM-SC2
- 5. The available distance between two centers of wall water-outlet is 122mm to 178mm