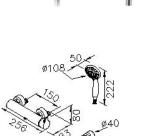

## Shower Faucet 6766-93-81CP

## **DESCRIPTION:**

- 1.Brasss of sand-casting body meets ISO CuZn40Pb standard
- 2. Premium metal construction for durability
- 3. Justime finishes resist corrosion and tarnish
- 4. Finish meets the standard of ASTM-SC2
- 5. Elastic shower hose can be extended from 1.5 meter to 2 meter and stand 15 Kg/cm2 water pressure
- 6.The available distance between two centers of wall water-outlet is 122mm to 178mm.
- 7.With R 1/2 to water supply wall outlet

**Certifictaion:** 

Fixing Kits:

AWARD:

unit:mm